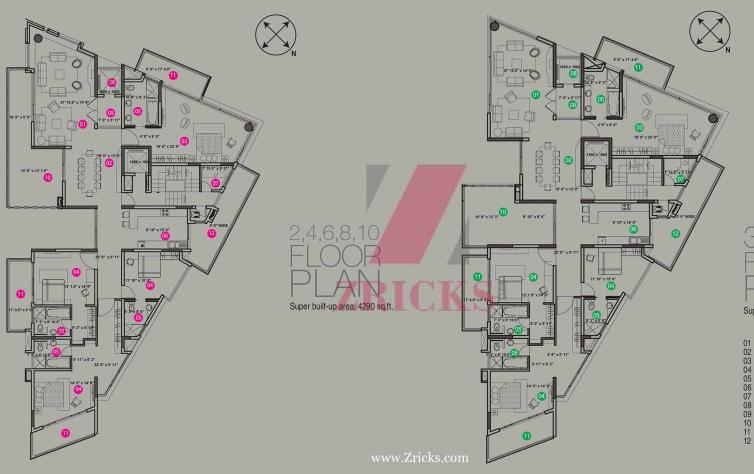

Super built-up area: 4190 sq.ft.

- Living Room
  Dining Area
  Master Bedroom
  Bedroom
  Bathroom
  Kitchen
  Servant's Room

- Elevator Foyer Deck Balcony Utility