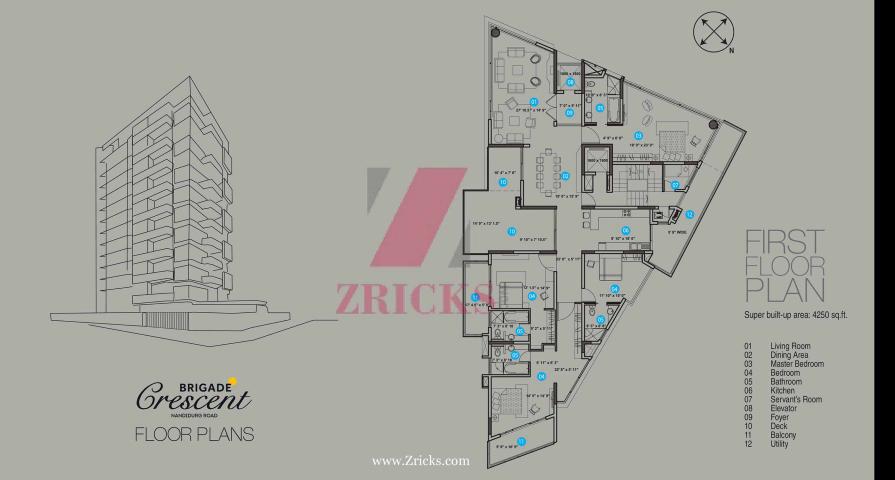

Super built-up area: 4190 sq.ft.

- Living Room
  Dining Area
  Master Bedroom
  Bedroom
  Bathroom
  Kitchen
  Servant's Room

- Elevator Foyer Deck Balcony Utility