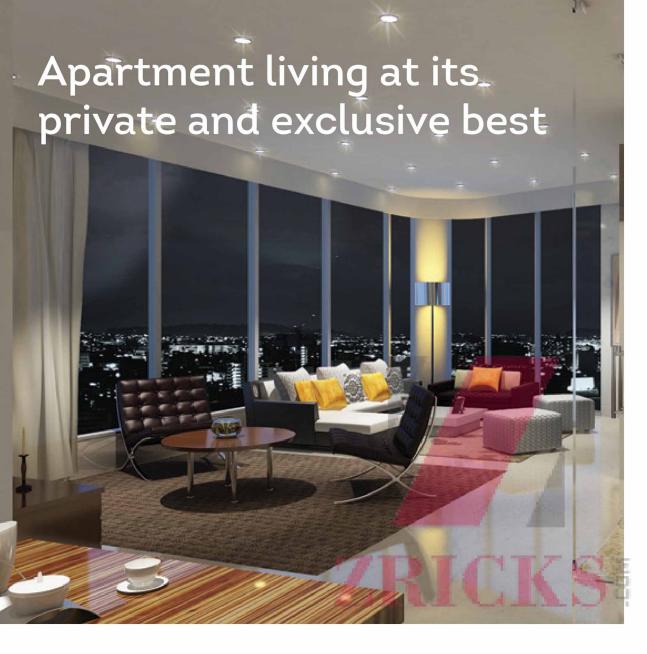

Signature residences in Central Bangalore

#### From one palace to another

Two of the walls of each apartment are made up of 12 mm glazed toughened, laminated glasses, to command splendid views of the palace and the city skyline. Walls finished in plastic emulsion protect your privacy when you need it.