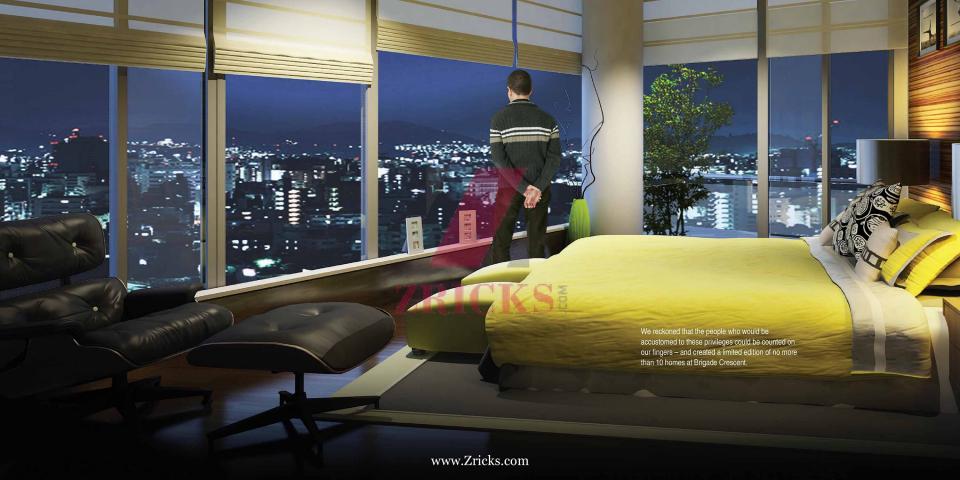

#### From one palace to another

Two of the walls of each apartment are made up of 12 mm glazed toughened, laminated glasses, to command splendid views of the palace and the city skyline. Walls finished in plastic emulsion protect your privacy when you need it.