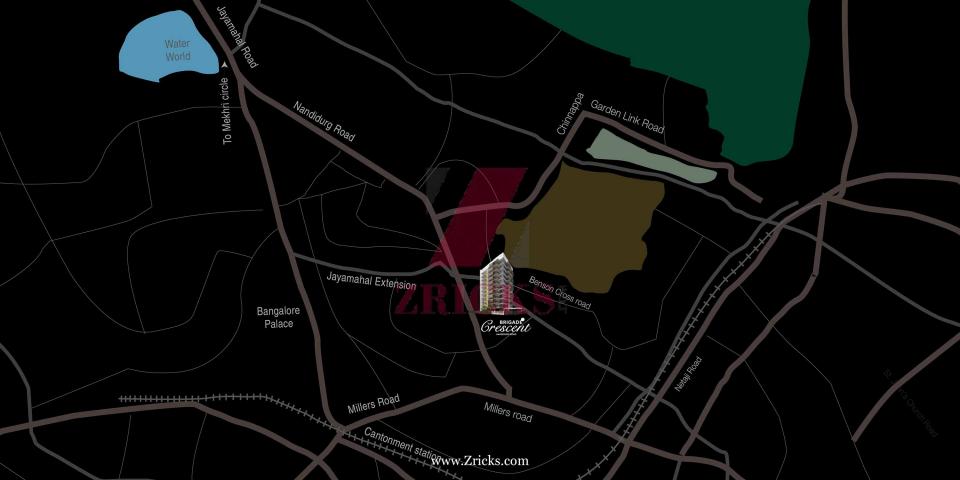

#### From one palace to another

Two of the walls of each apartment are made up of 12 mm glazed toughened, laminated glasses, to command splendid views of the palace and the city skyline. Walls finished in plastic emulsion protect your privacy when you need it.