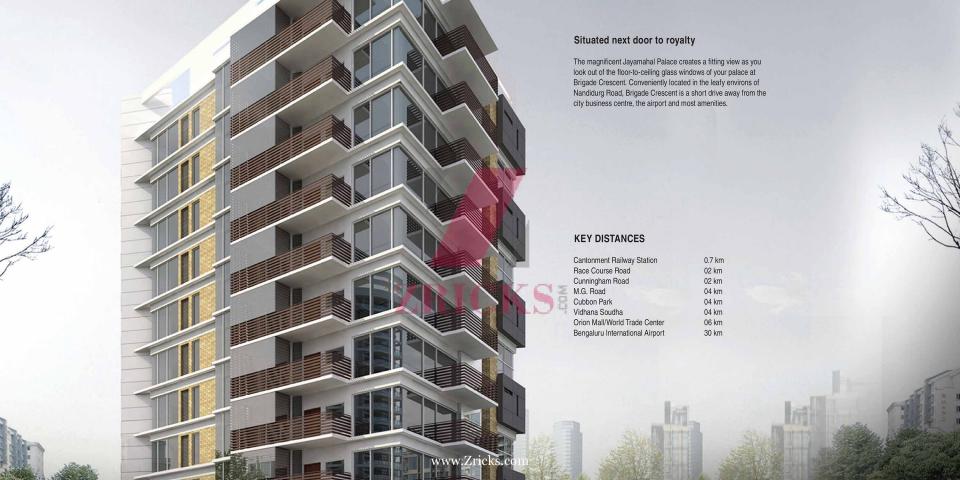

#### From one palace to another

Two of the walls of each apartment are made up of 12 mm glazed toughened, laminated glasses, to command splendid views of the palace and the city skyline. Walls finished in plastic emulsion protect your privacy when you need it.