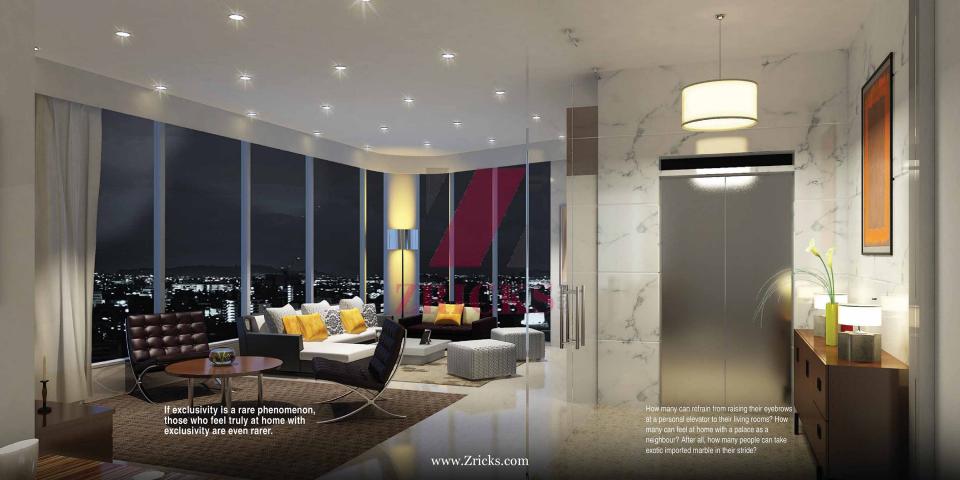

### From the elevator to your living room

A luxury elevator transports you from the plush lobby straight into your living room.

#### From one palace to another

Two of the walls of each apartment are made up of 12 mm glazed toughened, laminated glasses, to command splendid views of the palace and the city skyline. Walls finished in plastic emulsion protect your privacy when you need it.